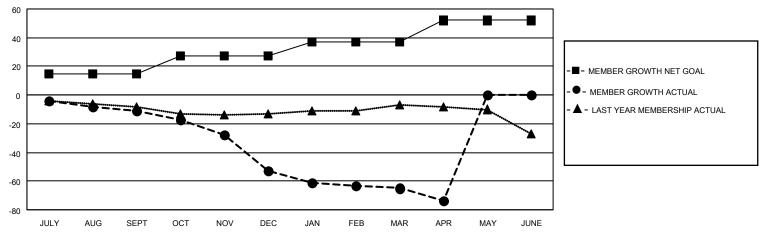

### District 5M 3

| Clubs         |               |             |               | Members               |                        |                         |                                                    |  |
|---------------|---------------|-------------|---------------|-----------------------|------------------------|-------------------------|----------------------------------------------------|--|
|               | RESULTS FOR   | R 2020-2021 |               | RESULTS FOR 2020-2021 |                        |                         |                                                    |  |
| QUARTER       | NEW CLUB GOAL | NEW CLUBS   | DROPPED CLUBS | QUARTER MEM           | BER GROWTH NET<br>GOAL | MEMBER GROWTH<br>ACTUAL | DROPPED<br>MEMBERS ACTUAL<br>(including transfers) |  |
| JULY/AUG/SEPT | 0             | 0           | 0             | JULY/AUG/SEPT         | 15                     | 4                       | 15                                                 |  |
| OCT/NOV/DEC   | 1             | 0           | 2             | OCT/NOV/DEC           | 12                     | 5                       | 47                                                 |  |
| JAN/FEB/MAR   | 0             | 0           | 0             | JAN/FEB/MAR           | 10                     | 12                      | 22                                                 |  |
| APR/MAY/JUNE  | 1             | 0           | 0             | APR/MAY/JUNE          | 15                     | 2                       | 11                                                 |  |